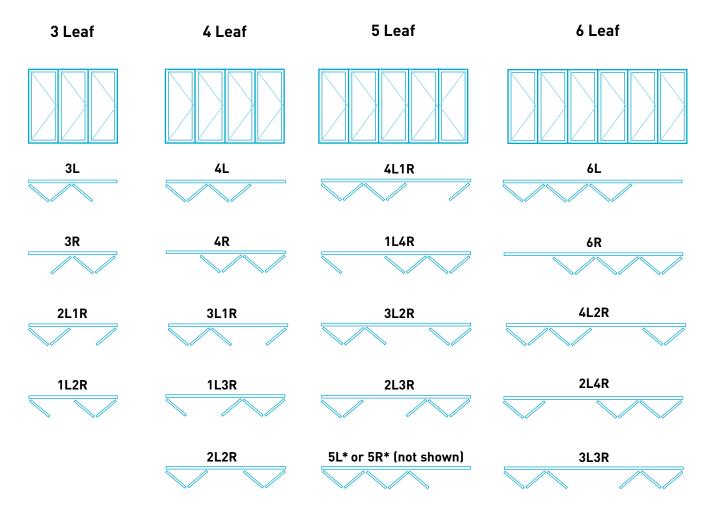

## Configurations

\* 5 Leaf configurations should be carefully considered as they require a particular opening and closing sequence. Please consult your G.James representative for further details.

## **Product Specific Notes:**

- Consult your G.James representative regarding configurations greater than 5 leafs to determine the most suitable configuration for your situation.
- Internal screening is available upon request, limitations apply.