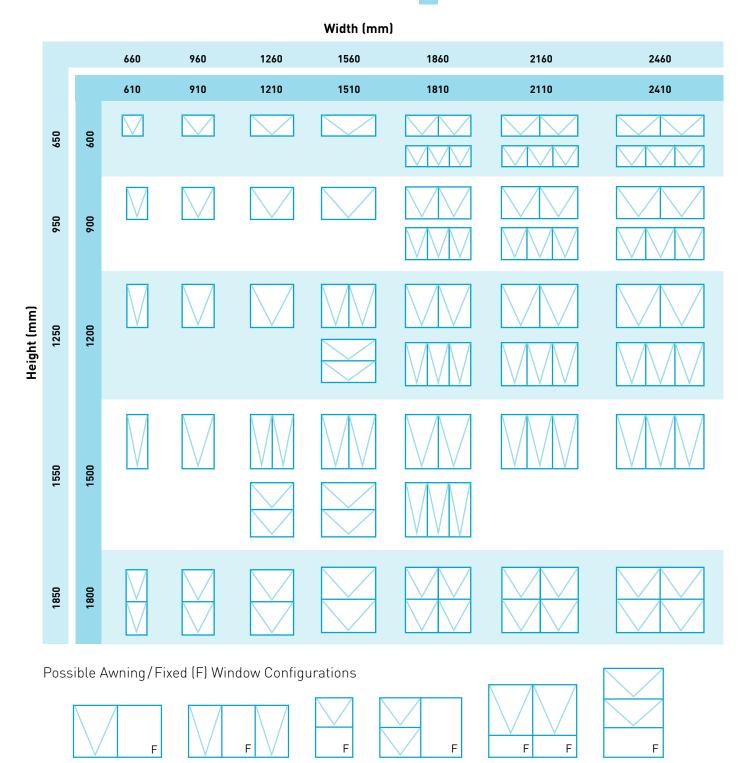

## Standard Size Range / Configurations

**Stud Opening** (Frame Size with reveals + 10mm clearance) **Outer Frame Size** (excludes fixing fin & reveals)

## Product Specific Notes:

1

Configurations greater than 2410mm wide available.
Sizes detailed above are based on 'top hung' sashes with chainwinder. Certain sizes may not be available if stays and cam handle hardware option is specified.

2

3

4

• Black chainwinders supplied as standard. White, Silver and keyed chainwinders available on request (additional charges apply).

6

5

- Multiple bay configurations will be supplied in equal splits unless requested otherwise.
- Minimum window width for a 'centre drive' chainwinder is 540mm. Minimum window width for 'off-centre drive' winder is 450mm.