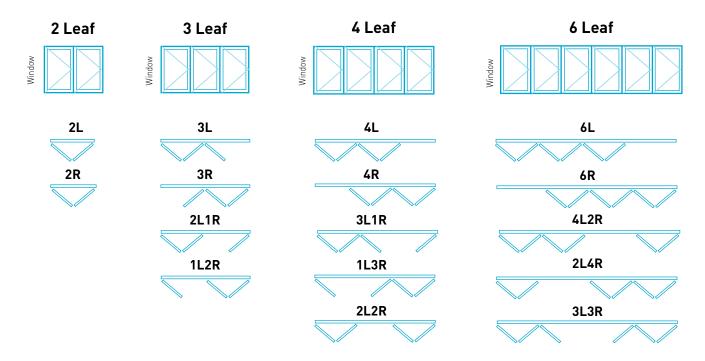

## 477 Series Bi-fold Window

Size Range / Configurations

Size Limitations (Guide only and based on N3 Housing - General wind rating)

| Product                                                                                                                                                                                      | Max. Height<br>(mm) | Min. Width<br>per Leaf (mm) | Max. Width<br>per Leaf (mm) | Other                                                                                                                                                                                                                                                                     |
|----------------------------------------------------------------------------------------------------------------------------------------------------------------------------------------------|---------------------|-----------------------------|-----------------------------|---------------------------------------------------------------------------------------------------------------------------------------------------------------------------------------------------------------------------------------------------------------------------|
| <b>477-530 Series Bi-fold Window</b><br>(Note: Structural beam (by<br>builder) required for windows<br>exceeding 2500mm in width <u>or</u><br>20 kg per leaf. See also first<br>note below). | 2100                | 450                         | 1000                        | <ul> <li>Max. weight per leaf – 40 kg.</li> <li>Standard Sill, Flush Sill (FS) &amp; No Sill (NS) options available.</li> <li>FS &amp; NS windows are suitable for sheltered, non-exposed positions only.</li> <li>NS windows have configuration restrictions.</li> </ul> |