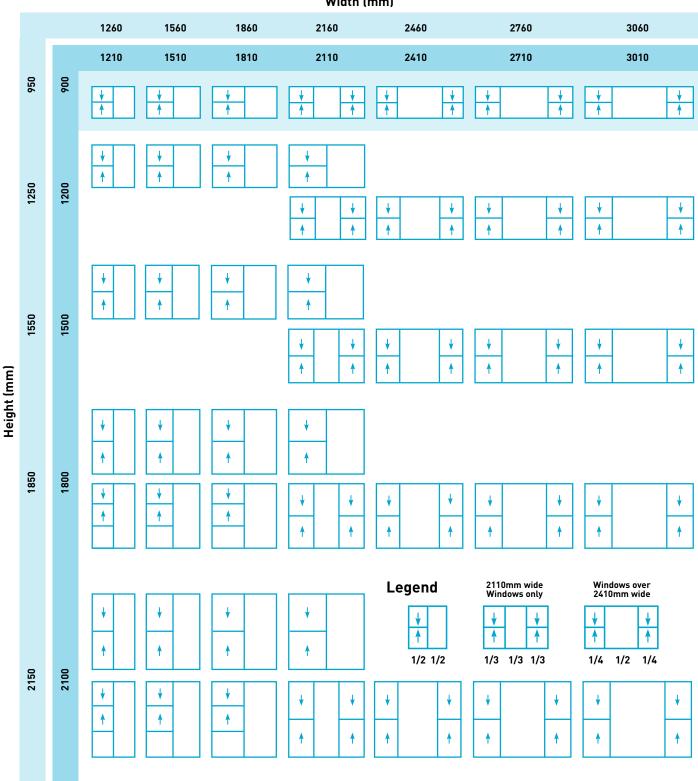

# **Double Hung Window**

136 Series

Fixed Panel Window Combinations
Standard Size Range / Configurations

Stud Opening (Frame Size with reveals + 10mm clearance)

Outer Frame Size (excludes fixing fin & reveals)

#### Width (mm)

### **Product Specific Notes:**

- Due to weight limitations on various operating components, sizes which exceed the standard size range may not be available.
- Multiple bay configurations will be supplied in equal splits. For windows 1800mm high and over, it is recommended to consider the operation of the window to ensure the configuration selected is the best 'fit-for-purpose'. Issues such as reach, sash weight and furniture position are some aspects that can affect the ability to open and close a double hung
- window. The option of selecting a Counter Balance operation in such situations should be considered.
- Where a choice of configuration for a particular width is illustrated above, the customer is to nominate the number of bays required.
- Single bay windows over 1000mm in width will be fitted with two (2) catches
- Spring-balance type operation is supplied as standard unless counter balance type is requested.