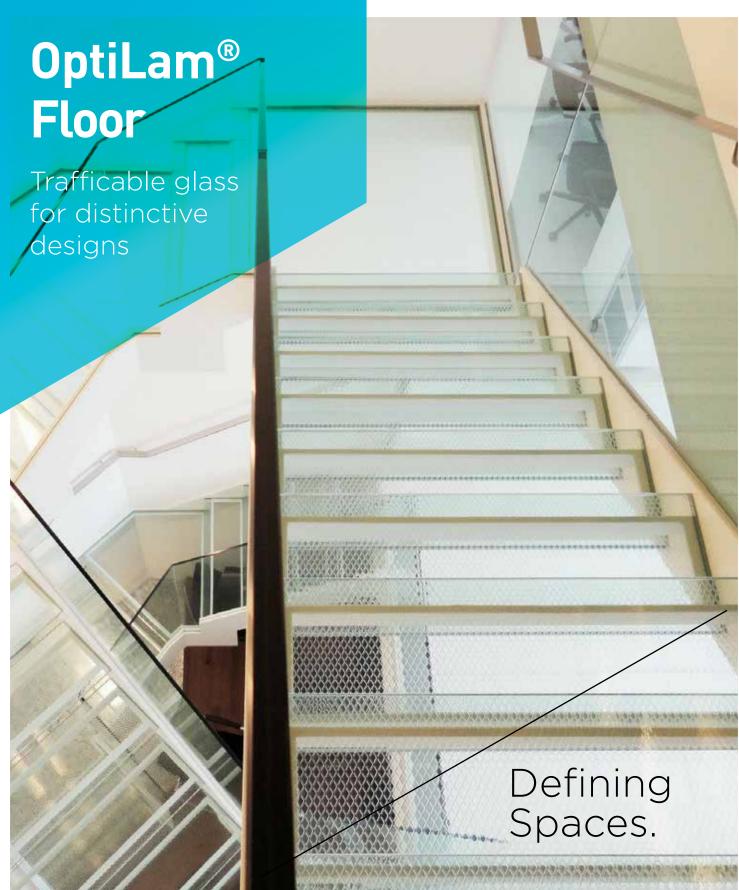

# **OptiLam**® Floor

A safe flooring solution that will create space and light

### OptiLam® Floor

Glass can be used as flooring and stair tread components to create stunning architectural features, allowing natural light to penetrate through to the floors below.

The OptiLam® Floor system is a custom designed, multi-laminate composing multiple components of annealed, heat strengthened or toughened glass bonded together with either poly vinyl butyral (PVB) or SentryGlas™ (SG) interlayer.

OptiLam® Floor systems are suitable for both internal and external applications.

Ulilising G.James in-house engineering services, each flooring system is custom designed to withstand specific design loads with built in human safety and fail-safe contingencies G.James is renowned for. G.James offer a range of non-slip contemporary patterns specifically designed for the OptiLam® Floor system.