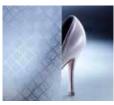

### OptiLam® Floor

Glass can be used as flooring and stair tread components to create stunning architectural features, allowing natural light to penetrate through to the floors below.

The OptiLam® Floor system is a custom designed, multi-laminate composing multiple components of annealed, heat strengthened or toughened glass bonded together with either poly vinyl butyral (PVB) or SentryGlas™ (SG) interlayer.

OptiLam® Floor systems are suitable for both internal and external applications.

Ulilising G.James in-house engineering services, each flooring system is custom designed to withstand specific design loads with built in human safety and fail-safe contingencies G.James is renowned for. G.James offer a range of non-slip contemporary patterns specifically designed for the OptiLam® Floor system.

The OptiLam® Floor system can incorporate clear, low iron or tinted glass substrates combined with clear, tinted or OptiLam® Vanceva®1. OptiLam® Floor can also incorporate the ColourLite® Pattern, Graphic or Image range of products to create a truly unique flooring solution.