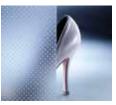

### OptiLam® Floor

Glass can be used as flooring and stair tread components to create stunning architectural features, allowing natural light to penetrate through to the floors below.

The OptiLam® Floor system is a custom designed, multi-laminate composing multiple components of annealed, heat strengthened or toughened glass bonded together with either poly vinyl butyral (PVB) or SentryGlas™ (SG) interlayer.

OptiLam® Floor systems are suitable for both internal and external applications.

Ulilising G.James in-house engineering services, each flooring system is custom designed to withstand specific design loads with built in human safety and fail-safe contingencies G.James is renowned for. G.James offer a range of non-slip contemporary patterns specifically designed for the OptiLam® Floor system.

The OptiLam® Floor system can incorporate clear, low iron or tinted glass substrates combined with clear, tinted or OptiLam® Vanceva®1. OptiLam® Floor can also incorporate the ColourLite® Pattern, Graphic or Image range of products to create a truly unique flooring solution.