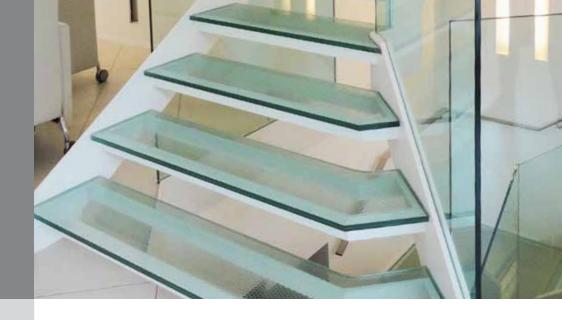

### OptiLam® Floor

Glass can be used as flooring and stair tread components to create stunning architectural features, allowing natural light to penetrate through to the floors below.

The OptiLam® Floor system is a custom designed, multi-laminate composing multiple components of annealed, heat strengthened or toughened glass bonded together with either poly vinyl butyral (PVB) or SentryGlas™ (SG) interlayer.

OptiLam® Floor systems are suitable for both internal and external applications.

Ulilising G.James in-house engineering services, each flooring system is custom designed to withstand specific design loads with built in human safety and fail-safe contingencies G.James is renowned for. G.James offer a range of non-slip contemporary patterns specifically designed for the OptiLam® Floor system.

The OptiLam® Floor system can incorporate clear, low iron or tinted glass substrates combined with clear, tinted or OptiLam® Vanceva®1. OptiLam® Floor can also incorporate the ColourLite® Pattern, Graphic or Image range of products to create a truly unique flooring solution.