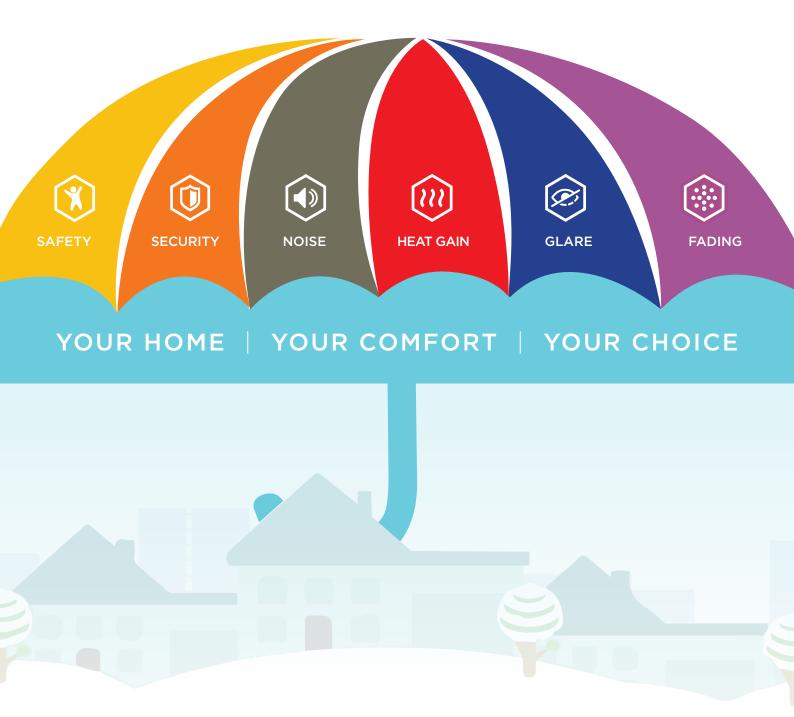

#### ENHANCED SAFETY

In the event of human impact, laminated glass will remain intact, significantly reducing the potential for serious injury to your family.

#### IMPROVED SECURITY

Security screens leave fixed panels exposed to easy break & enter. The interlayer within laminated glass acts as a effective barrier against forced entry ensuring the whole glazed area has a level of security.

#### **REDUCED NOISE**

Laminated glass has excellent sound reducing properties making it a cost-effective alternative to double glazing.

Compared with ordinary Clear glass, Light Grey Laminate eliminates 20% more heat and reduces 31% more glare. It also eliminates 99% of UV rays.