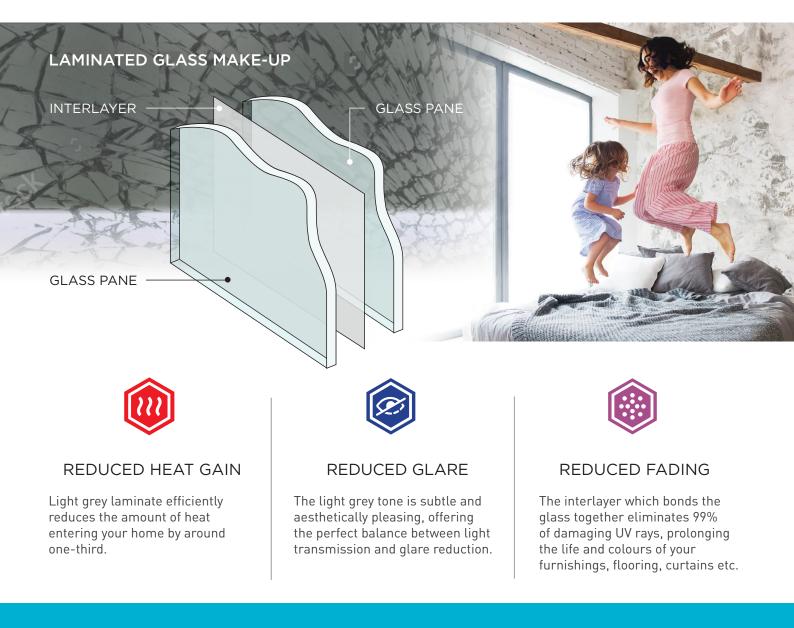

#### **REDUCED NOISE**

Laminated glass has excellent sound reducing properties making it a cost-effective alternative to double glazing.

Compared with ordinary Clear glass, Light Grey Laminate eliminates 20% more heat and reduces 31% more glare. It also eliminates 99% of UV rays.