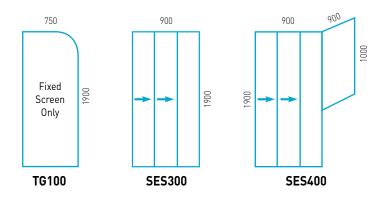

## 826 Series Showerscreen Sliding & Fixed Configurations

(Toughened glass panel only, aluminium framing to wall & floor)

## **Product Specific Notes:**

- Pivot doors supplied up to a maximum 900mm wide. PVC sill flap available on request.
- It is recommended that all non-full height return panels be installed to the inside below the hob to aid drainage.
- 900 900 1500 1500 1500 1500 1500 1500 SES500 SES1000 (Bath Enclosure)

• All panels are glazed with a Grade 'A' safety glass.

Reverse handing to that shown above is available.
Matching mirrors are also available.

Matching mirrors are also avail
Sizes above are a guide only.