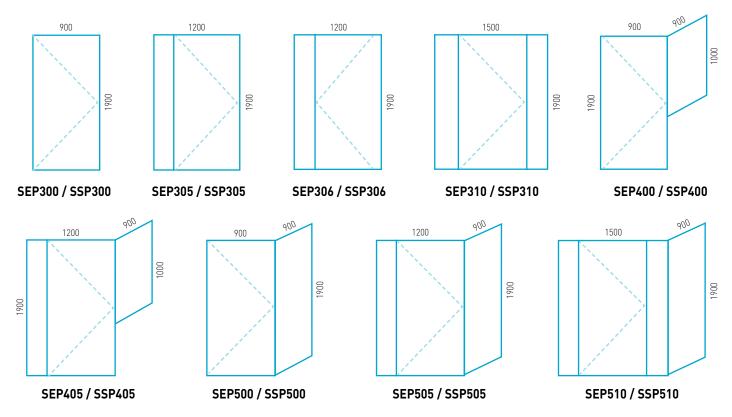

## 826/830 Series Showerscreen Pivot Configurations

## Legend:

- 'SEP' codes are applicable to the 826 Series (fully) Framed Pivot Showerscreen.
- 'SSP' codes are applicable to the 830 Series Semi-frameless Pivot Showerscreen (aluminium framing to the horizontals and wall channels only, and also SSP400 & SSP405 return panel corners).

Note: Toughened glass (fully) frameless Pivot Showerscreens and matching mirrors also available.

## **Product Specific Notes:**

- Pivot doors supplied up to a maximum 900mm wide. PVC sill flap available on request.
- It is recommended that all non-full height return panels be installed to the inside below the hob to aid drainage.
- 900 900 1500 1500 1500 1500 1500 1500 SES500 SES1000 (Bath Enclosure)