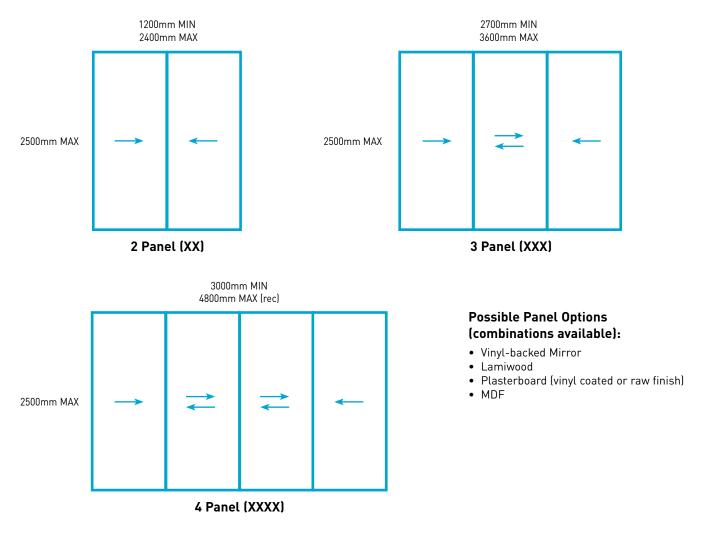

## 801 Series Sliding Wardrobe Door

Size Range / Configurations

## **Product Specific Notes:**

- Wardrobe doors are individually measured to suit the opening.
  A black buffer strip is supplied as standard to all doors with the exception being those panels supplied in Powder Coat White and Pearl White where a white buffer will be supplied as standard.
  Plaster board panels are available in either vinyl coated or raw finishes.
- The above material configurations are a sample ONLY. Any combination of materials is possible.
  Check availability of Panel Options with your G.James representative.
- Receiver (Jamb) channels are not supplied as standard but are available upon request.